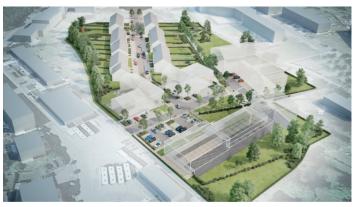

## New eco-friendly neighbourhood

The Wäschbour project, located on the northern outskirts of Arlon in the Belgian province of Luxembourg, will be home to a new eco-friendly project made up of 92 apartments and 22 single-family houses.

The project, on 2.5 hectares, will also include numerous services to offer residents an exceptional quality of life.

Architects

A.3 Architecture & Sia

Partners

Sogexfi (IDELUX)

Advisor

IDELUX

Status