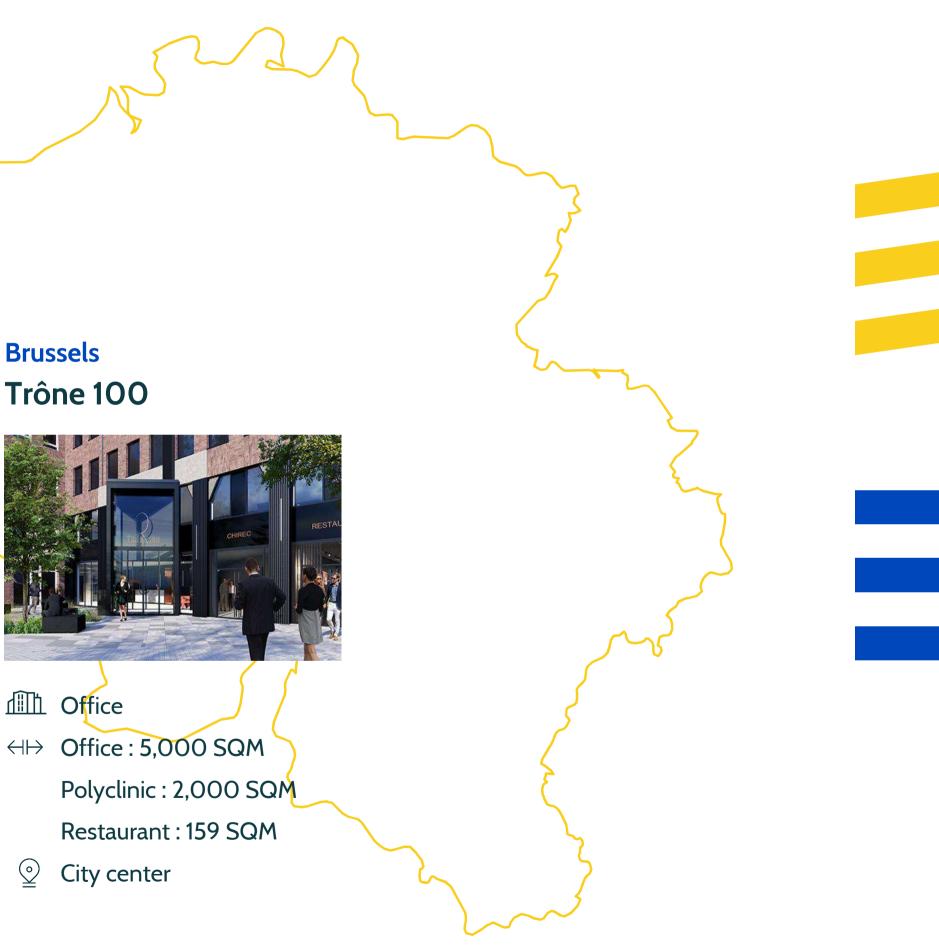

etail park extension
↔ H→ 15,000 \$QM in total
Periphery

# Our stories in Belgium.

#### Gosselies **Retail Park**



- Retail Park
- ↔ 9,782 SQM
- ř P Retail
- $\square$ Open in 2020

#### Braine-l'Alleud Terra Nostra – Phase 1



- Residential
- ↔ 44 Apartments
  - 7 Professional activities
- $\bigcirc$ Periphery



- Retail : 2,000 SQM  $\bigcirc$ 
  - Periphery

- $\leftrightarrow \mapsto$  Houses : 22 units Apartments : 92 units
- $\bigcirc$ City center

# Our stories in Belgium.

#### Perwez L'orée de Seumay



- Residential
- $\leftrightarrow \mapsto$  Houses : 62 units Apartments : 53 units
- $\bigcirc$ City center

#### Marbehan Eco-neighbourhood



- Residential
- Houses : 58 units  $\leftrightarrow \mapsto$ Apartments : 74 units Senior housing: 4,600 SQM
- $\odot$ City center



# **Our stories in France.**

#### Avignon Les Jardins de la Pinède



- Residential Ш
- $\leftrightarrow \mapsto$  Houses : 6 villas Apartments : 47 units

**Port Grimaud** Les Jardins d'Adélaïde



- Residential  $\leftrightarrow \mapsto$  Houses : 26 villas
  - Apartments : 20 units

#### **Monteux Horizon Provence**



Retail park. 12,000 SQM  $\leftrightarrow \mid \rightarrow$ Retail, offices, leisure

#### **Monteux** Jardin d'Atala



Mixed (residential //retail) ╢╢

Residential : 54 units  $\leftrightarrow \mapsto$ 

Retail : 2 units

# Our stories in France.

#### Monteux Patio du Lac



- Residential
- $\leftrightarrow \mapsto$  92 apartments

#### Tourcoing Villa du parc



- Residential
- $\leftrightarrow \mapsto$  51 apartments
- $\bigcirc$  City center



BELGIUM – FRANCE –