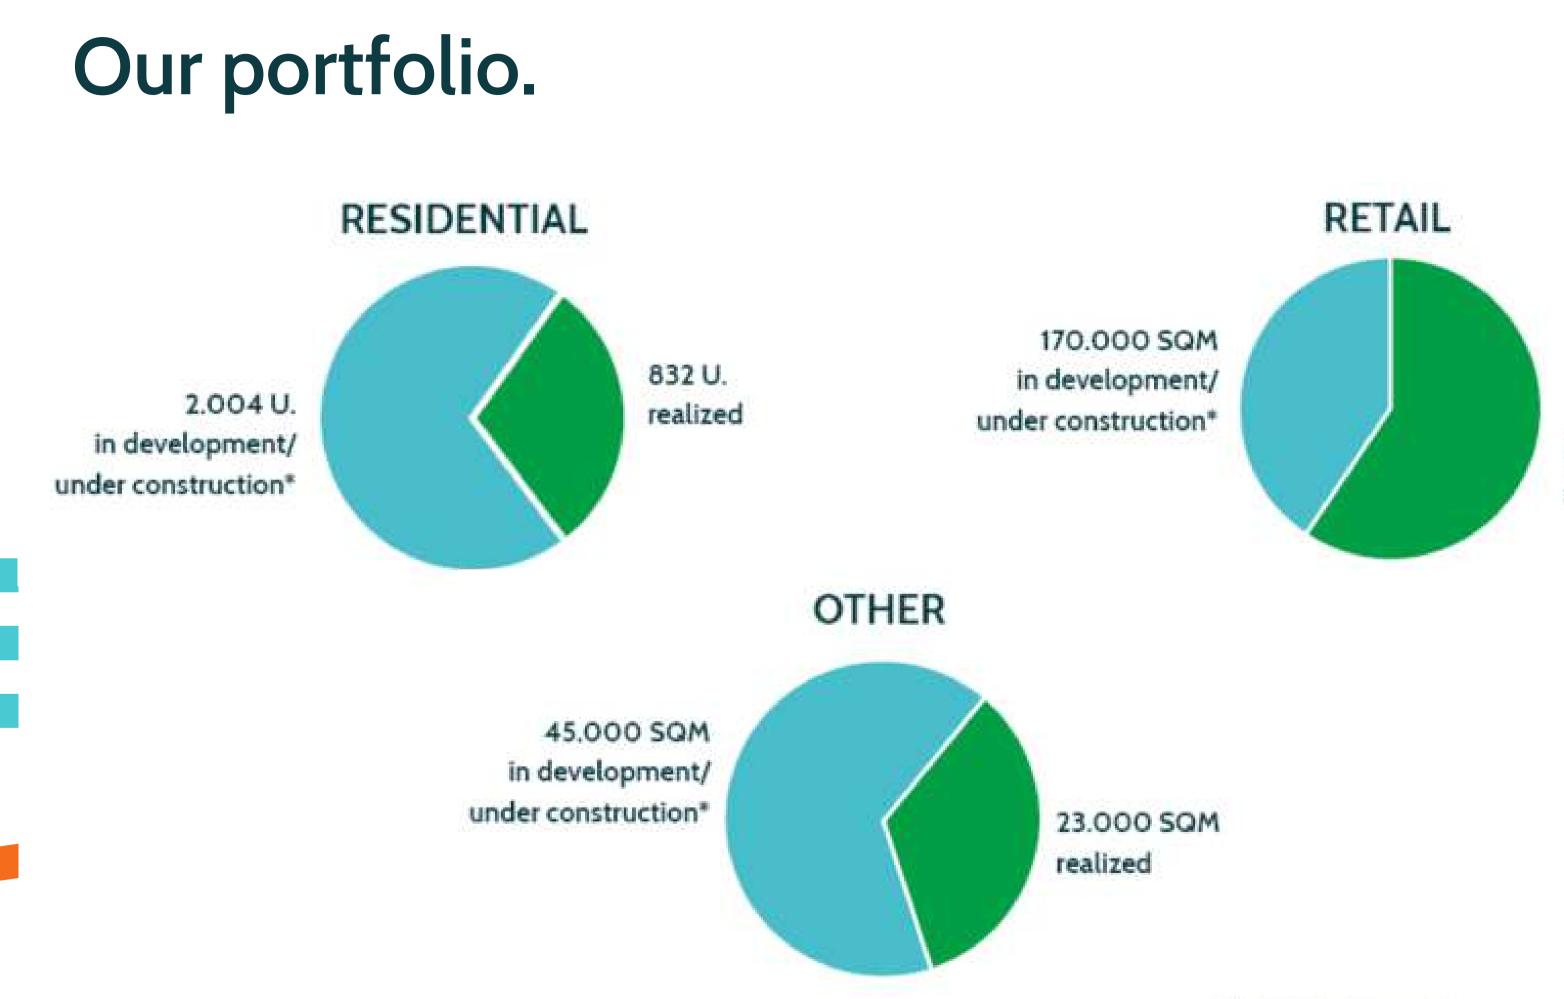

248.000 SQM realized

(\*) with land control

# TODAY

248,000 m<sup>2</sup> retail 832 housing units 23,000 m<sup>2</sup> other (office,...) BUILT.

# TOMORROW

170,000 m² retail 2,004 housing units 45,000 m² other IN DEVELOPMENT.