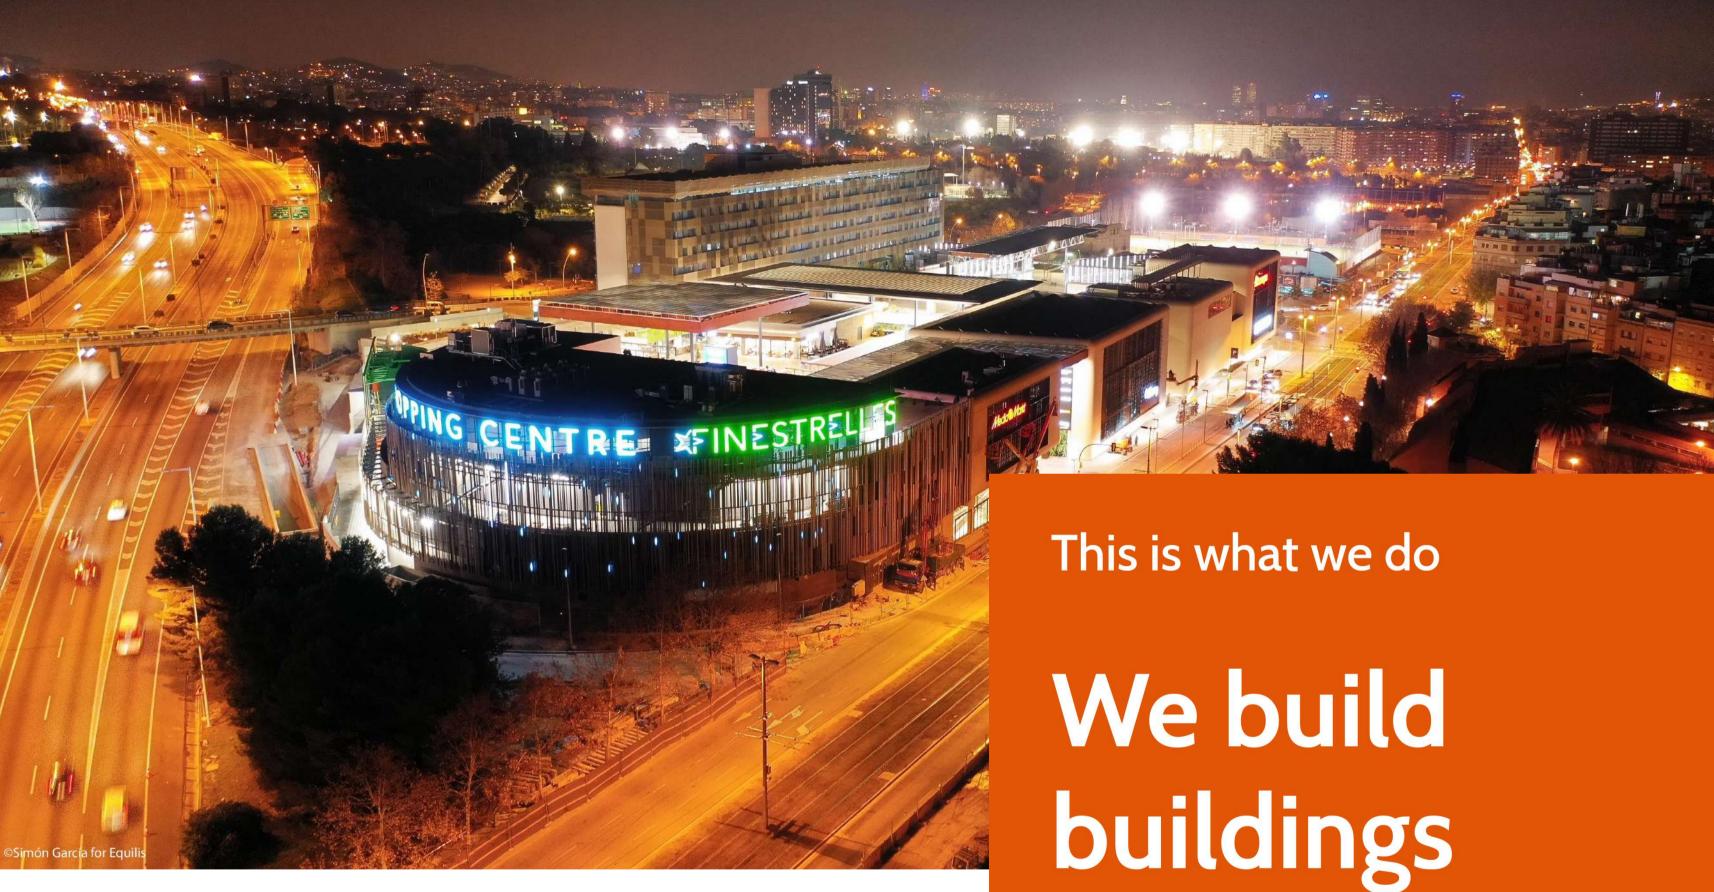

#### Barcelona Finistrelles

- Shopping district
- ↔ 40,000 SQM
- Retail, food, leisure, entertainment, flats