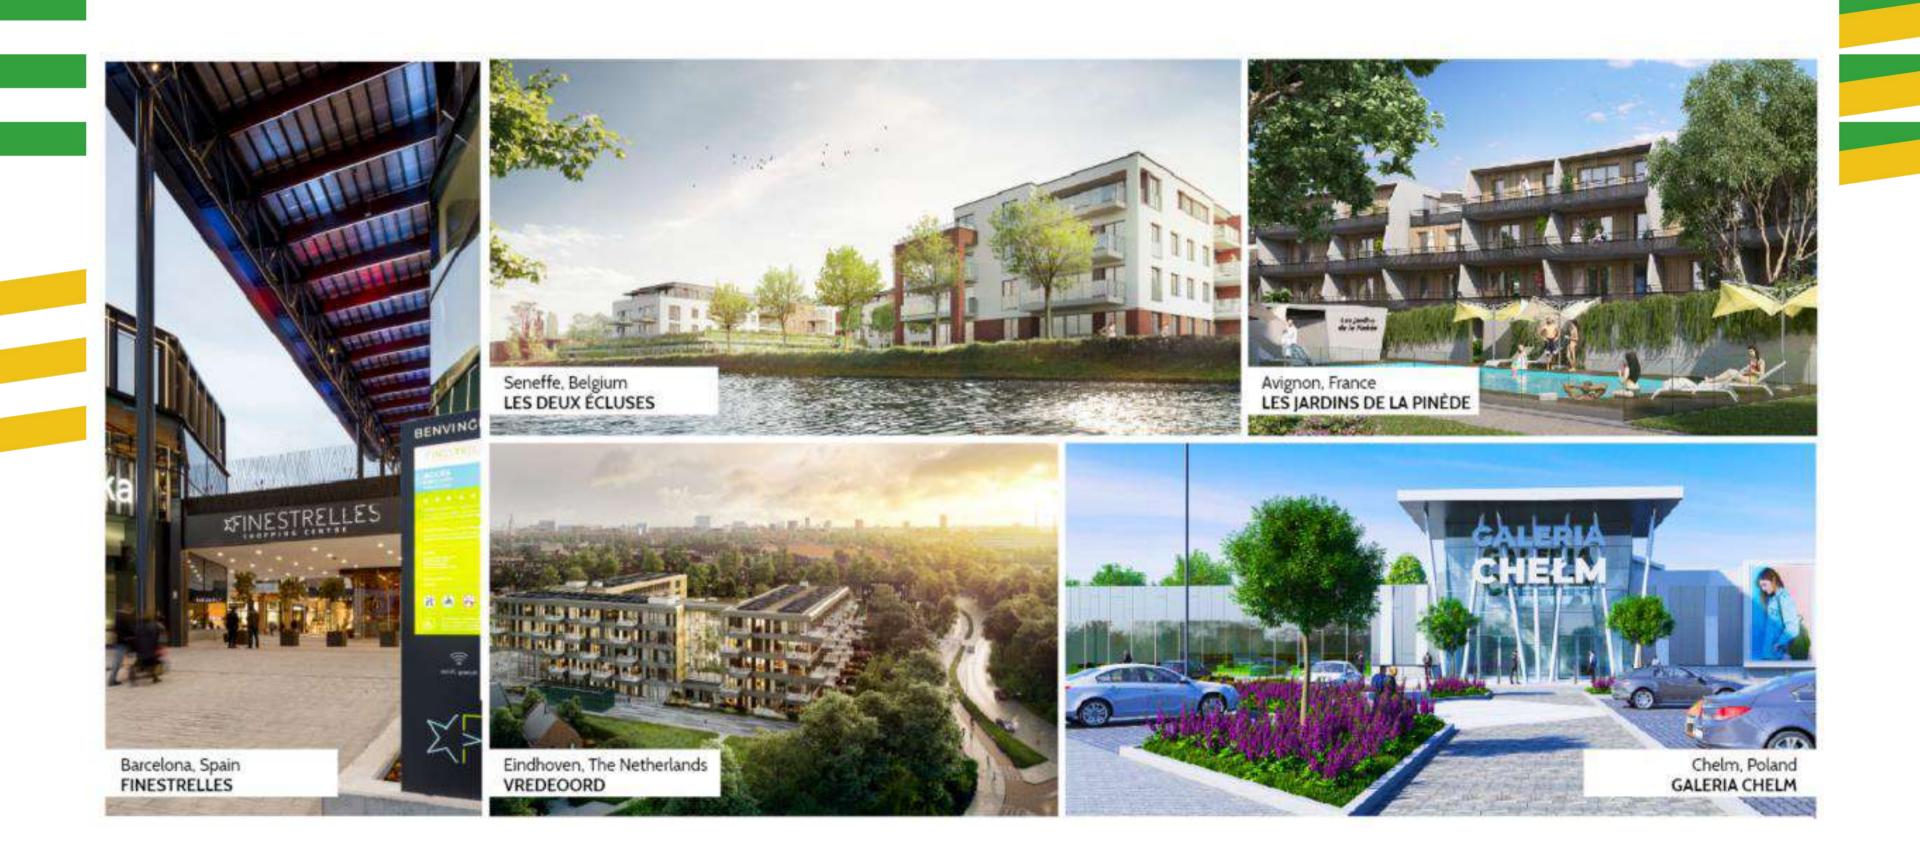

#### Avignon Les Jardins de la Pinède

- Residential Ш
- $\leftrightarrow \mapsto$  Houses : 6 villas Apartments : 47 units

**Port Grimaud** Les Jardins d'Adélaïde

- Residential  $\leftrightarrow \mapsto$  Houses : 26 villas
  - Apartments : 20 units

#### Barcelona Finistrelles

- Shopping district
- ↔ 40,000 SQM
- Retail, food, leisure, entertainment, flats

#### Eindhoven Vredeoord

- Residential
- $\leftrightarrow \mapsto$  166 apartments
- $\bigcirc$  City center

# Our stories in Poland.

← 17,500 SQM

- $\leftrightarrow$  Residential: 100 units
  - Retail: 4,600 SQM

↔ 17,000 SQM