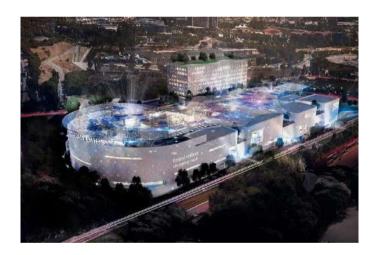

#### Barcelona Finistrelles

- Shopping district
- ↔ 40,000 SQM
- Retail, food, leisure, entertainment, flats