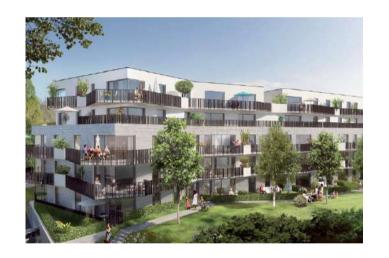

#### Rixensart Papeteries de Genval

- Mixed (residential / retail)
- $\leftrightarrow\!\!\!\mapsto \text{ Residential: 380 units}$ 
  - Retail: 15,000 SQM
  - Senior Residence: 100 flats
- $\bigcirc$  City center

#### Court-St-Etienne Court-Village

- Mixed (residential / retail)
- $\leftrightarrow$  Residential: 350 units
  - Retail: 8,600 SQM
- $\bigcirc$  City center