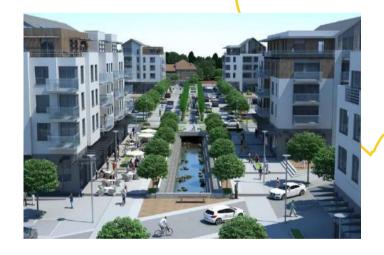

#### Rixensart Papeteries de Genval

- Mixed (residential / retail)
- $\leftrightarrow\!\!\!\mapsto \text{ Residential: 380 units}$ 
  - Retail: 15,000 SQM
  - Senior Residence: 100 flats
- $\bigcirc$  City center

#### Court-St-Etienne Court-Village

- Mixed (residential / retail)
- $\leftrightarrow$  Residential: 350 units
  - Retail: 8,600 SQM
- $\bigcirc$  City center