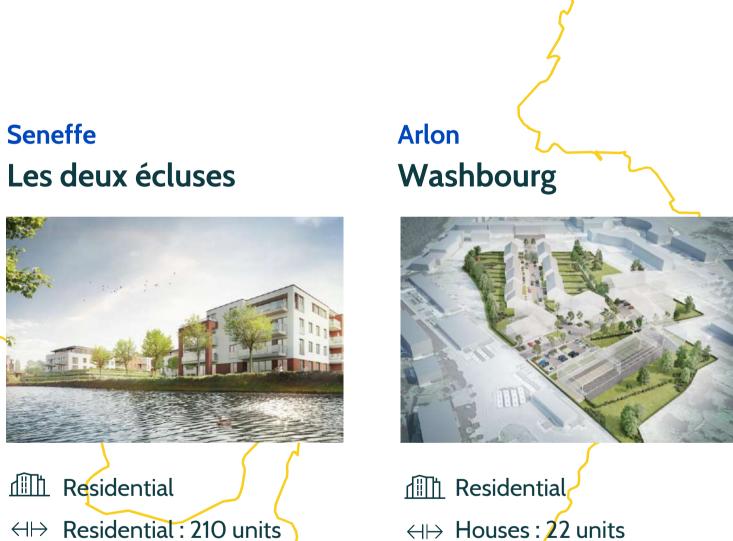

- Shopping district
- ↔ 61,000 SQM



#### Rixensart Papeteries de Genval



- Mixed (residential / retail)
- $\leftrightarrow\!\!\!\mapsto \text{ Residential: 380 units}$ 
  - Retail: 15,000 SQM
  - Senior Residence: 100 flats
- $\bigcirc$  City center

#### Court-St-Etienne Court-Village



- Mixed (residential / retail)
- $\leftrightarrow$  Residential: 350 units
  - Retail: 8,600 SQM
- $\bigcirc$  City center

#### Couillet Bellefleur



al / retail) 0 units 5QM

Image: Retail park extension
↔ H→ 15,000 \$QM in total
Periphery

# Our stories in Belgium.

#### Gosselies **Retail Park**



- Retail Park
- ↔ 9,782 SQM
- ř P Retail
- $\square$ Open in 2020

#### Braine-l'Alleud Terra Nostra – Phase 1



- Residential
- ↔ 44 Apartments
  - 7 Professional activities
- $\bigcirc$ Periphery



- Retail : 2,000 SQM  $\bigcirc$ 
  - Periphery

- $\leftrightarrow \mapsto$  Houses : 22 units Apartments : 92 units
- $\bigcirc$ City center

# Our stories in Belgium.

#### Perwez L'orée de Seumay



- Residential
- $\leftrightarrow \mapsto$  Houses : 62 units Apartments : 53 units
- $\bigcirc$ City center

#### Marbehan Eco-neighbourhood



- Residential
- Houses : 58 units  $\leftrightarrow \mapsto$ Apartments : 74 units Senior housing: 4,600 SQM
- $\odot$ City center



# **Our stories in France.**

#### Avignon Les Jardins de la Pinède



- Residential Ш
- $\leftrightarrow \mapsto$  Houses : 6 villas Apartments : 47 units

**Port Grimaud** Les Jardins d'Adélaïde



- Residential  $\leftrightarrow \mapsto$  Houses : 26 villas
  - Apartments : 20 units

#### **Monteux Horizon Proven