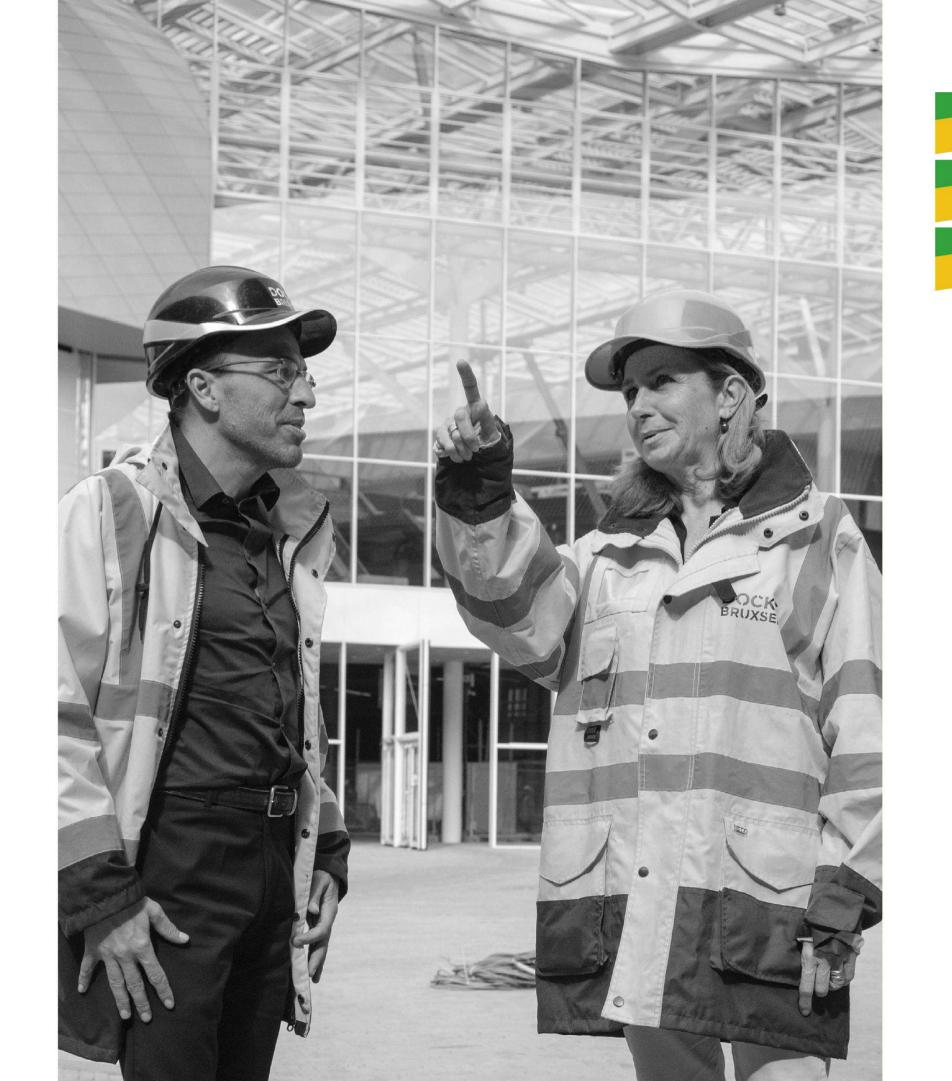

#### Brussels Docks Bruxsel

Shopping district

↔ 61,000 SQM

Retail, food, leisure, entertainment, offices

Rixensart
Papeteries de Genval

Mixed (residential / retail)

← - Residential: 380 units

- Retail: 15,000 SQM