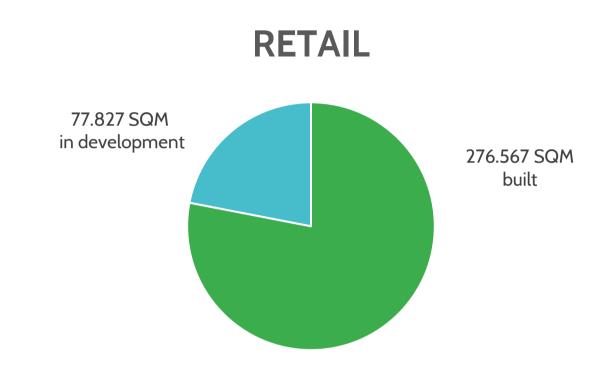

#### **TODAY**

276.567 m<sup>2</sup> retail 1.542 housing units 38.084 m<sup>2</sup> other (office,...) BUILT.

500 Mio € on-going investment.

Mixed-use developments

#### TOMORROW

77.827 m<sup>2</sup> retail
3.344 housing units
59.317 m<sup>2</sup> other
IN DEVELOPMENT.