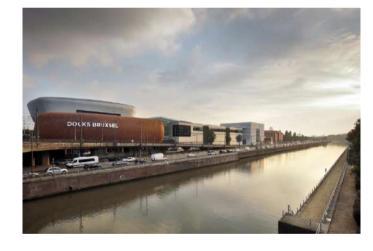

#### Brussels Docks Bruxsel

Shopping district

↔ 61,000 SQM

Retail, food, leisure, entertainment, offices

Rixensart
Papeteries de Genval

Mixed (residential / retail)

← - Residential: 380 units

- Retail: 15,000 SQM