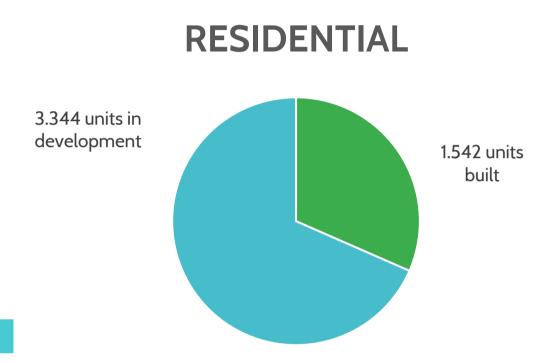

#### **TODAY**

276.567 m<sup>2</sup> retail 1.542 housing units 38.084 m<sup>2</sup> other (office,...) BUILT.

500 Mio € on-going investment.

Mixed-use developments

#### TOMORROW

77.827 m<sup>2</sup> retail
3.344 housing units
59.317 m<sup>2</sup> other
IN DEVELOPMENT.