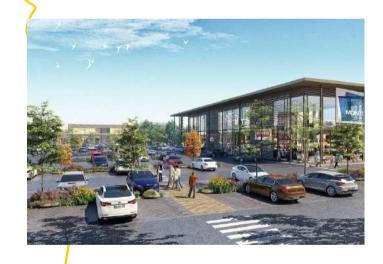

#### Brussels Docks Bruxsel

Shopping district

↔ 61,000 SQM

Retail, food, leisure, entertainment, offices

Rixensart
Papeteries de Genval

Mixed (residential / retail)

← - Residential: 380 units

- Retail: 15,000 SQM