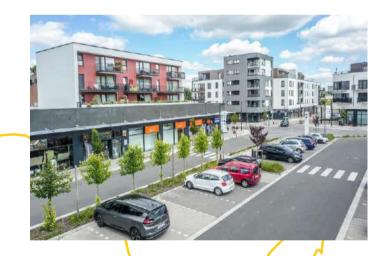

#### Brussels Docks Bruxsel

Shopping district

↔ 61,000 SQM

Retail, food, leisure, entertainment, offices

Rixensart
Papeteries de Genval

Mixed (residential / retail)

← - Residential: 380 units

- Retail: 15,000 SQM