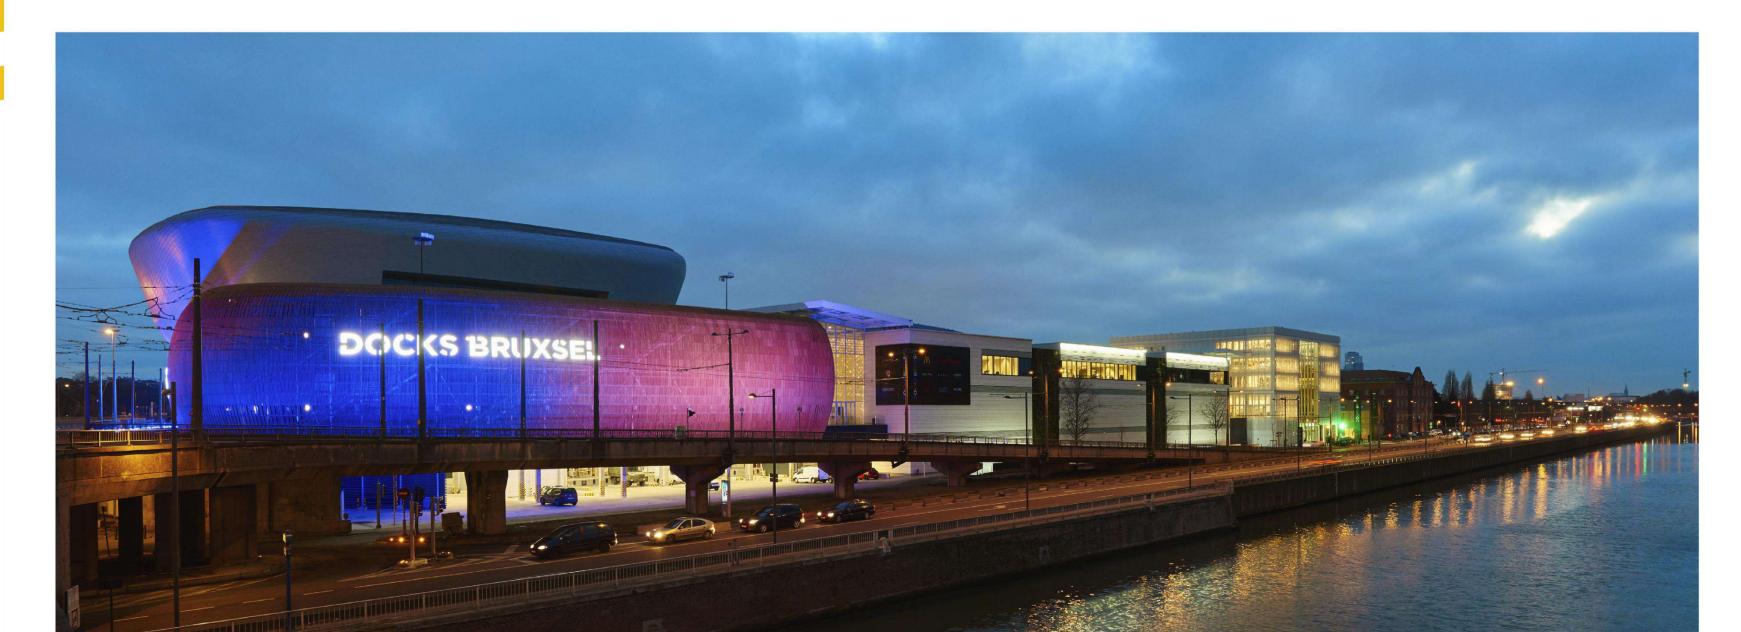

#### Brussels Docks Bruxsel

Shopping district

↔ 61,000 SQM

Retail, food, leisure, entertainment, offices

Rixensart
Papeteries de Genval

Mixed (residential / retail)

← - Residential: 380 units

- Retail: 15,000 SQM