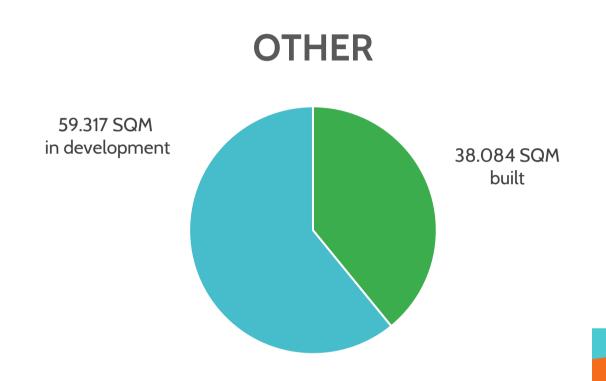

#### **TODAY**

276.567 m<sup>2</sup> retail 1.542 housing units 38.084 m<sup>2</sup> other (office,...) BUILT.

500 Mio € on-going investment.

Mixed-use developments

#### TOMORROW

77.827 m<sup>2</sup> retail
3.344 housing units
59.317 m<sup>2</sup> other
IN DEVELOPMENT.