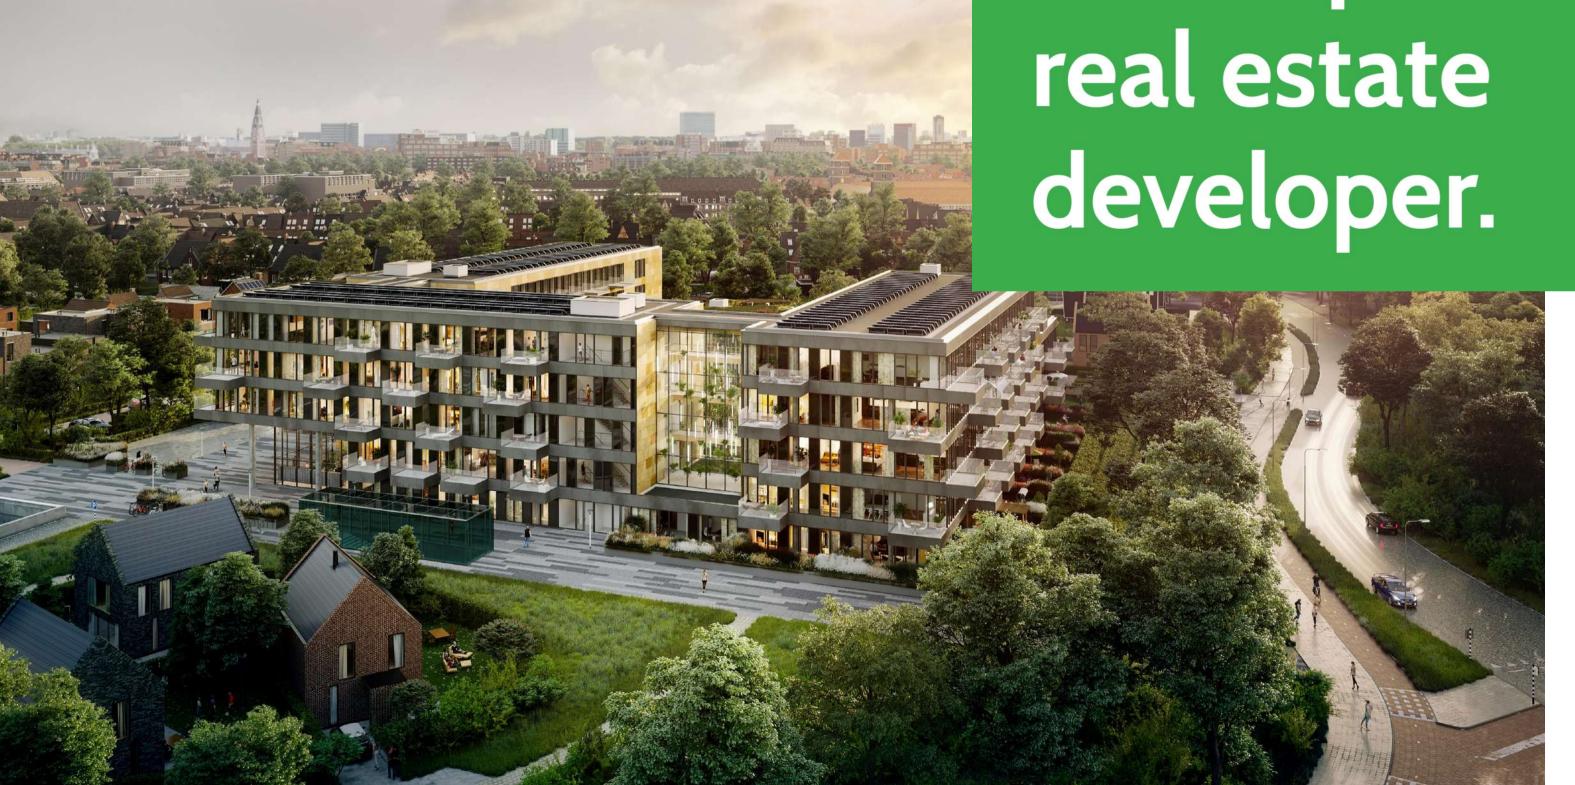

#### Brussels Docks Bruxsel

Shopping district

↔ 61,000 SQM

Ť

Retail, food, leisure, entertainment, offices

Rixensart
Papeteries de Genval

Mixed (residential / retail)

→ - Residential: 380 units