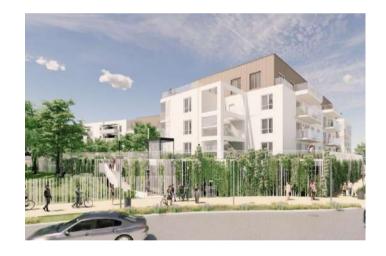

#### Brussels Docks Bruxsel

Shopping district

↔ 61,000 SQM

Ť

Retail, food, leisure, entertainment, offices

Rixensart
Papeteries de Genval

Mixed (residential / retail)

→ - Residential: 380 units

- Retail: 15,000 SQM

- Senior Residence: 100 flats

 $\stackrel{ ext{$ullet}}{=}$  City center