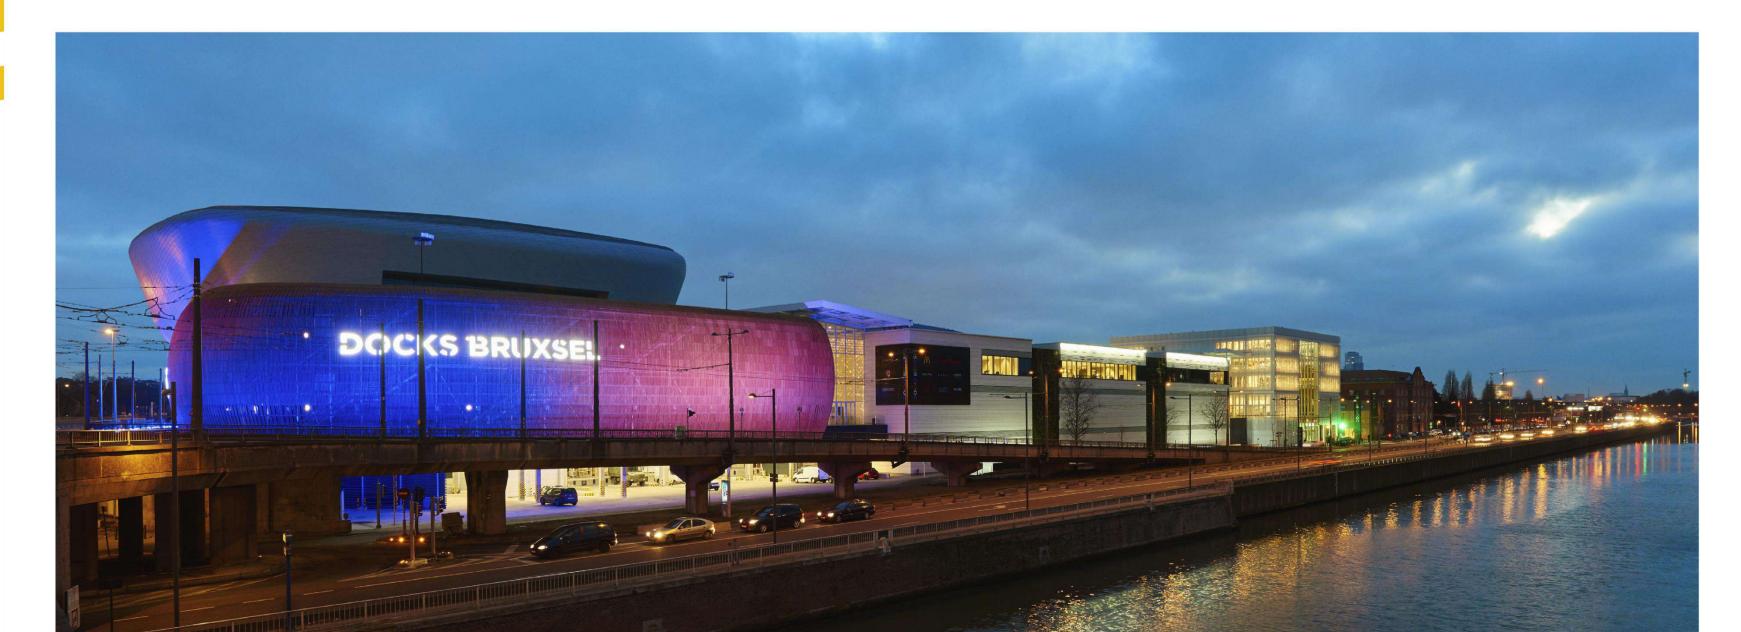

#### Brussels Docks Bruxsel

Shopping district

↔ 61,000 SQM

Ť

Retail, food, leisure, entertainment, offices

Rixensart
Papeteries de Genval

Mixed (residential / retail)

→ - Residential: 380 units