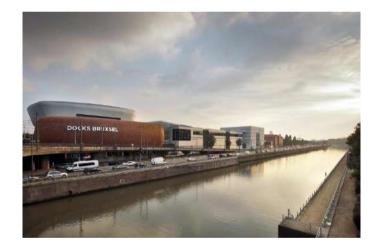

#### Brussels Docks Bruxsel

Shopping district

↔ 61,000 SQM

Ť

Retail, food, leisure, entertainment, offices

Rixensart
Papeteries de Genval

Mixed (residential / retail)

→ - Residential: 380 units

- Retail: 15,000 SQM

- Senior Residence: 100 flats

 $\stackrel{ ext{$ullet}}{=}$  City center