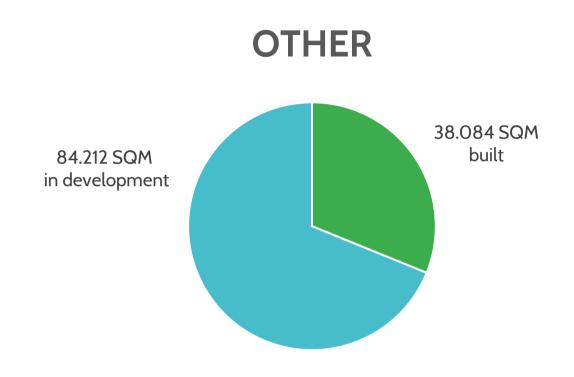

#### **TODAY**

261.398 m<sup>2</sup> retail 1.542 housing units 38.084 m<sup>2</sup> other (office,...) BUILT.

1,2 Mia € on-going investment.

Mixed-use developments

#### TOMORROW

129.229 m<sup>2</sup> retail
7.697 housing units
84.212 m<sup>2</sup> other
IN DEVELOPMENT.