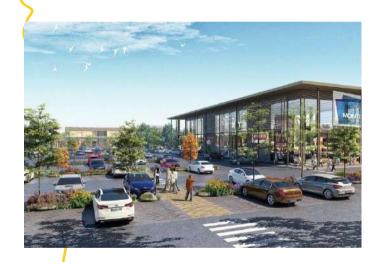

#### Brussels Docks Bruxsel

Shopping district

↔ 61,000 SQM

Ť

Retail, food, leisure, entertainment, offices

Rixensart
Papeteries de Genval

Mixed (residential / retail)

→ - Residential: 380 units