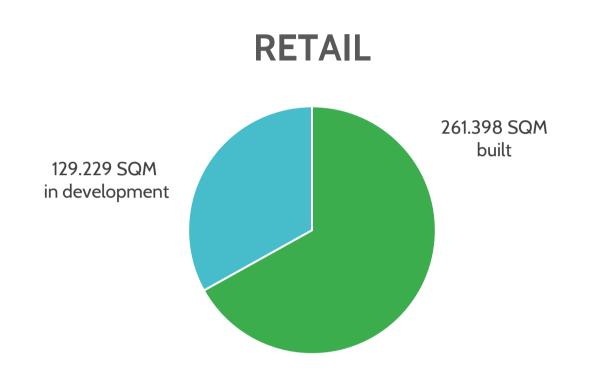

#### **TODAY**

261.398 m<sup>2</sup> retail 1.542 housing units 38.084 m<sup>2</sup> other (office,...) BUILT.

1,2 Mia € on-going investment.

Mixed-use developments

#### TOMORROW

129.229 m<sup>2</sup> retail
7.697 housing units
84.212 m<sup>2</sup> other
IN DEVELOPMENT.