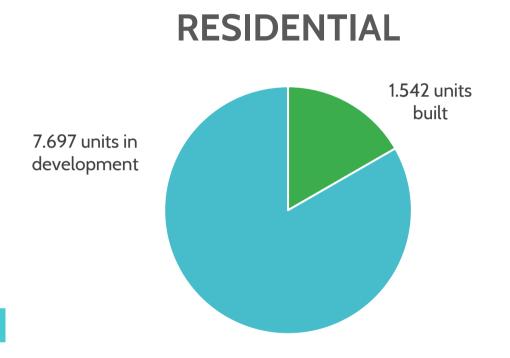

#### **TODAY**

261.398 m<sup>2</sup> retail 1.542 housing units 38.084 m<sup>2</sup> other (office,...) BUILT.

1,2 Mia € on-going investment.

Mixed-use developments

#### TOMORROW

129.229 m<sup>2</sup> retail
7.697 housing units
84.212 m<sup>2</sup> other
IN DEVELOPMENT.