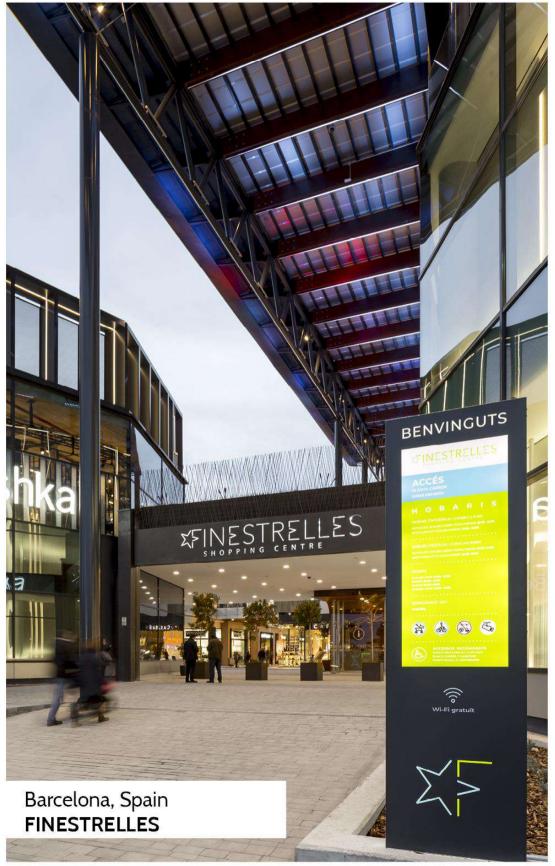

#### Barcelona Finistrelles

Shopping district

↔ 40,000 SQM

Ŷ.

Retail, food, leisure, entertainment, flats

Fuenlabrada Nexum

Shopping district

← 26,000 SQM