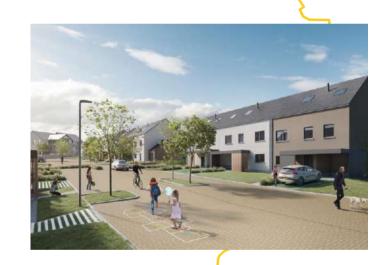

#### Court-St-Etienne Court-Village

Mixed (residential / retail)

← - Residential: 350 units

- Retail: 8,600 SQM

City center