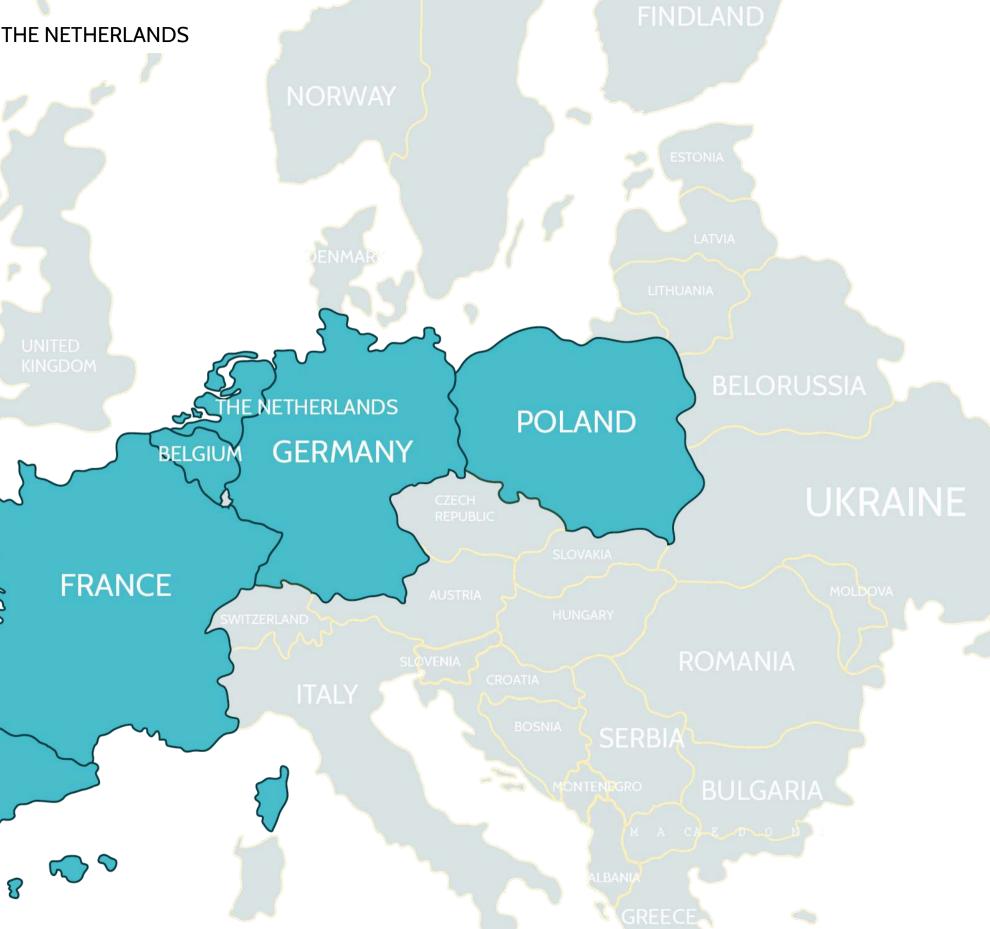

#### Brussels Docks Bruxsel

Shopping district

↔ 61,000 SQM

Ť

Retail, food, leisure, entertainment, offices

Rixensart
Papeteries de Genval

Mixed (residential / retail)

→ - Residential: 380 units